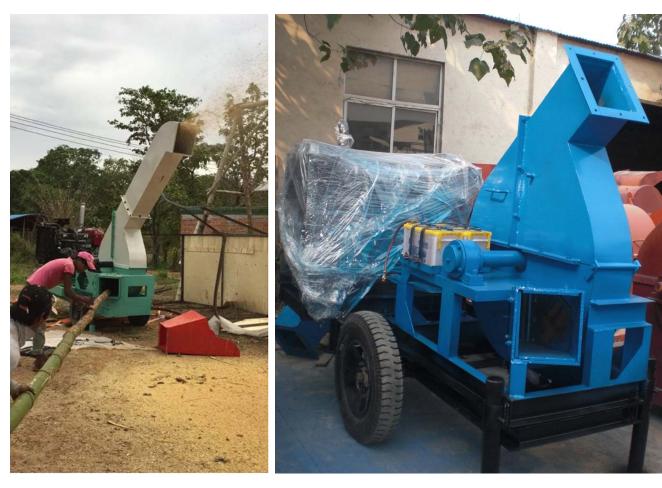

The disc wood chipper have two kind, one kind equipped with electric motor, the other kind equipped with diesel engine. We can can add wheels to make it movable. So when you choose a disc wood chipper, if you can tell us what kind of engine you want to use, the capacity you want and if you need make movable, it is better for us to give you suggestion.

We can make the above disc wood chipper with diesel engine, details please send inquiry, customized available.

Diesel movable wood chipper