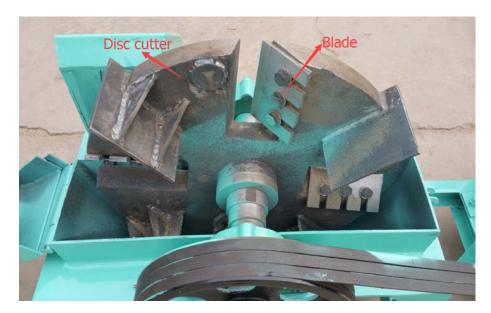

## Disc wood chipper structure

The disc wood chipper machine is made up of main structure, cutting blades, motor and transmission device, feeding and discharge chute. The wood and other raw material feed into the feeding chute then go to the cutting disc, the cutting disc is running by the transmission of motor, the rotating blades will cut the wood and other raw material into small chips, according to the requirement of different usage of chips, the length and thickness of final chips can be adjusted. For the bigger model disc wood chipper, we also equipped with feeding flat conveyor and discharge conveyor to make the operation much more easier. The whole machine is controlled by the electric panel, which include the thermal overload protection system to protect motor in case of overload.

Disc wood chipper inner structure